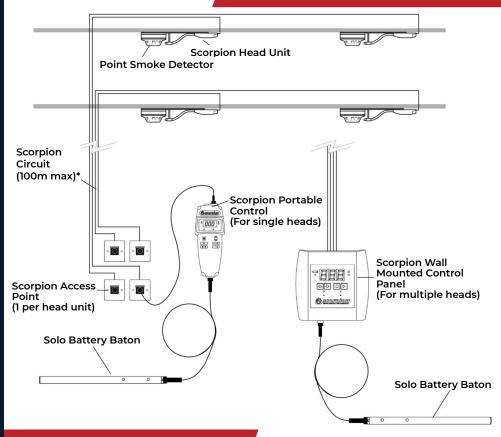

# HOW **DOES IT WORK?**

- >>> Smoke generator permanently installed
- Access point mounted >> somewhere safe and easily accessible
- Test when required no risk to public or engineer
- **Battery-powered** engineers controller
- >>> Test capacity of 240 tests

### **SCORPION POINT**