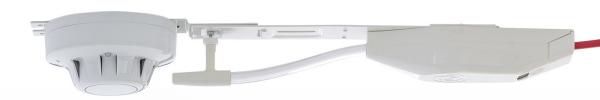

## SCORPION IS THE SOLUTION **FOR BUILDINGS WITH HARD-TO-ACCESS DETECTORS**





Scorpion makes testing hard-to-access areas such as lift shafts, warehouses, and secure areas as simple as testing detectors within easy reach!

Suitable for both Point and Aspirating Smoke Detection (ASD) systems.



#### **COMPLIANT**

Ensures all detectors can be tested as required by standards.



Easily test detectors in sensitive or inaccessible areas.



#### **COST EFFECTIVE**

No need for additional access equipment or third-party personnel.





#### SCAN THE QR CODE TO DOWNLOAD OUR PRODUCT GUIDE

www.sdifire.com | sales@sdifire.com | 732-751-9266 Connect with us @sdifire















# HOW **DOES IT WORK?**

- >>> Smoke generator permanently installed
- Access point mounted >> somewhere safe and easily accessible
- Test when required no risk to public or engineer
- **Battery-powered** engineers controller
- >>> Test capacity of 240 tests

### **SCORPION POINT**



## **SCORPION ASD**







www.sdifire.com | sales@sdifire.com | 732-751-9266 Connect with us @sdifire