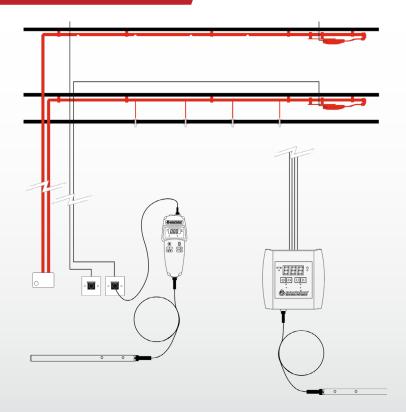

# HOW **DOES IT WORK?**

- >>> Smoke generator permanently installed
- Access point mounted >> somewhere safe and easily accessible
- Test when required no risk to public or engineer
- **Battery-powered** engineers controller
- >>> Test capacity of 240 tests

## **SCORPION ASD**

www.sdifire.com | sales@sdifire.com | 732-751-9266 Connect with us @sdifire