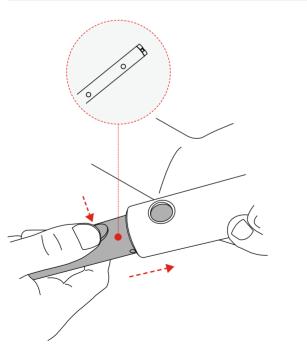

# 2 INSERTING THE BATTERY BATON

Align the button with the location hole in the handle and push the Battery Baton into the handle until the button springs up through the hole.

### NOTE:

Do not use undue force to insert the battery baton.