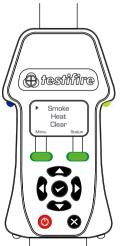

# **6** PERFORMING A SINGLE TEST

Select a test from the main menu by moving the cursor.

The test will begin when the head unit is placed over the detector, breaking the infrared beam. When the detector is activated, remove Testifire by lowering it gently. Testifire will return to idle.

### SEQUENTIAL TESTING. SMOKE + HEAT TEST

Smoke 1

Press the enter key to select smoke, followed by heat.

The smoke test will begin when the head unit is placed over the detector.

When the detector is activated, remove Testifire by lowering it

### **SIMULTANEOUS/MULTI-SENSOR TESTING**

Press the enter key **Twice** to select each test.

Raise Testifire over the detector. Smoke and heat are tested at the same time in a simultaneous test. Once the alarm is triggered lower Testifire. Testifire will return to idle with the same settings - ready for the next simultaneous test.

## NOTE

The test LED will alternate the color of all selected test modes when selected for a simultaneous test.

testifire

**QUICK START GUIDE** 

www.sdifire.com/testifire

**GETTING STARTED** 