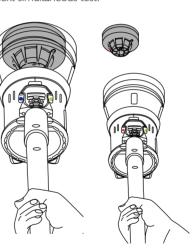

### **SIMULTANEOUS/MULTI-SENSOR TESTING**

Press the enter key **Twice** to select each test.

Raise Testifire over the detector. Smoke and heat are tested at the same time in a simultaneous test. Once the alarm is triggered lower Testifire. Testifire will return to idle with the same settings - ready for the next simultaneous test.

## NOTE

The test LED will alternate the color of all selected test modes when selected for a simultaneous test.

testifire

**QUICK START GUIDE** 

www.sdifire.com/testifire

**GETTING STARTED** 