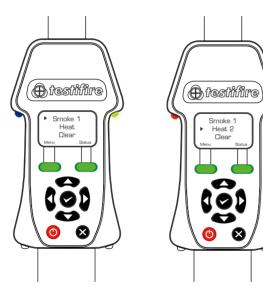

### SEQUENTIAL TESTING. SMOKE + HEAT TEST

Smoke 1

Press the enter key to select smoke, followed by heat.

The smoke test will begin when the head unit is placed over the detector.

When the detector is activated, remove Testifire by lowering it

After 2 seconds raise again to begin the heat test.

Lower Testifire once the heat test has completed. Testifire will return to idle.

### **SIMULTANEOUS/MULTI-SENSOR TESTING**

Press the enter key **Twice** to select each test.

Raise Testifire over the detector. Smoke and heat are tested at the same time in a simultaneous test. Once the alarm is triggered lower Testifire. Testifire will return to idle with the same settings - ready for the next simultaneous test.

## NOTE

The test LED will alternate the color of all selected test modes when selected for a simultaneous test.

testifire

**QUICK START GUIDE** 

www.sdifire.com/testifire

**GETTING STARTED** 