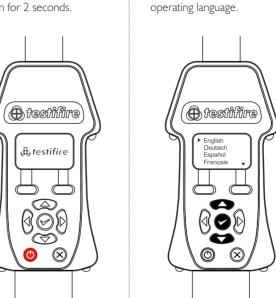

# **4** POWERING ON THE UNIT

Press and hold the red power button for 2 seconds.

Select your required

Download the full user manual by scanning the QR code or by visiting sdifire.com/manuals

STATUS LED

Flashing Slow Green =