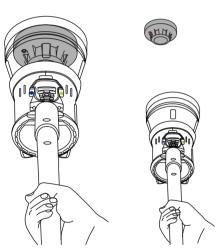

# **6** PERFORMING A SINGLE TEST

Select a test from the main menu by moving the cursor.

The test will begin when the head unit is placed over the detector, breaking the infrared beam. When the detector is activated, remove Testifire by lowering it gently. Testifire will return to idle.

### NOTE:

During a smoke test a slight 'popping' sound may be heard. This is normal and part of the test procedure.