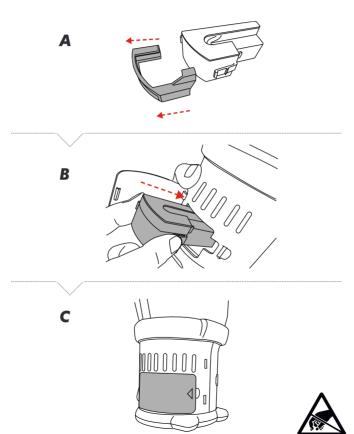

re will return to idle with the same settings - ready for the next simultaneous test.



## NOTE

The test LED will alternate the color of all selected test modes when selected for a simultaneous test.



testifire

**QUICK START GUIDE** 

www.sdifire.com/testifire

**GETTING STARTED** 

# **1** CHARGING THE BATTERY

Connect the charger to a power source. Connect the battery baton to the charger and turn the locking ring.

### NOTE:

Always disconnect the battery from the charger as soon as it is fully charged.



# 2 INSERTING THE BATTERY BATON

Align the button with the location hole in the handle and push the Battery Baton into the handle until the button springs up through the hole.

### NOTE:

Do not use undue force to insert the battery baton.



# **3** INSERTING THE SMOKE CAPSULE



# **4** POWERING ON THE UNIT

Press and hold the red power button for 2 seconds.



Select your required

Download the full user manual by scanning the QR code or by visiting sdifire.com/manuals





STATUS LED

Flashing Slow Green =

Flashing Fast Green =
Operational Mode

Flashing Red =
Battery requires charging

Solid Red = Error Flashing Green/Red = Testifire TimeOut

INTERFACE

TEST LED



Flashing Blue/Red = Smoke/Heat simultaneous test



STATUS LED

STATUS KEY

ESCAPE KEY