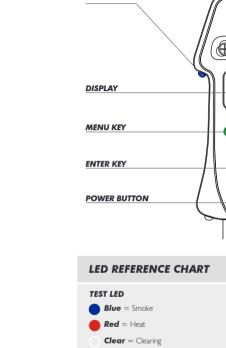

## NOTE

The test LED will alternate the color of all selected test modes when selected for a simultaneous test.

testifire

**QUICK START GUIDE** 

www.sdifire.com/testifire

**GETTING STARTED** 

# **4** POWERING ON THE UNIT

Press and hold the red power button for 2 seconds.

Select your required

Download the full user manual by scanning the QR code or by visiting sdifire.com/manuals

STATUS LED

Flashing Slow Green =

Flashing Fast Green =
Operational Mode

Flashing Red =
Battery requires charging

Solid Red = Error Flashing Green/Red = Testifire TimeOut

INTERFACE

TEST LED

Flashing Blue/Red = Smoke/Heat simultaneous test

STATUS LED