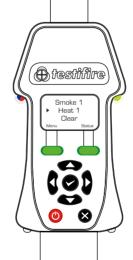

# **4** POWERING ON THE UNIT

Press and hold the red power button for 2 seconds.

Select your required

Download the full user manual by scanning the QR code or by visiting sdifire.com/manuals

STATUS LED

Flashing Slow Green =

Flashing Fast Green =
Operational Mode

Flashing Red =
Battery requires charging

Solid Red = Error Flashing Green/Red = Testifire TimeOut

INTERFACE

TEST LED

Flashing Blue/Red = Smoke/Heat simultaneous test

STATUS LED

STATUS KEY

ESCAPE KEY