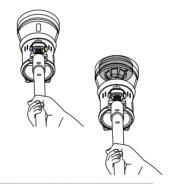

# **6** PERFORMING A SINGLE TEST

Select a test from the main menu by moving the cursor.

The test will begin when the head unit is placed over the detector, breaking the infrared beam. When the detector is activated, remove Testifire by lowering it gently. Testifire will return to idle.

### SEQUENTIAL TESTING. SMOKE + HEAT TEST

Smoke 1

Press the enter key to select smoke, followed by heat.

The smoke test will begin when the head unit is placed over the detector.

When the detector is activated, remove Testifire by lowering it

After 2 seconds raise again to begin the heat test.

Lower Testifire once the heat test has completed. Testifire will return to idle.