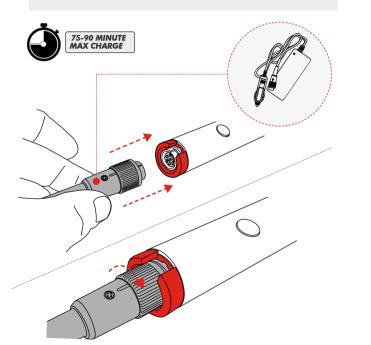

# **1** CHARGING THE BATTERY

Connect the charger to a power source. Connect the battery baton to the charger and turn the locking ring.

### NOTE:

Always disconnect the battery from the charger as soon as it is fully charged.